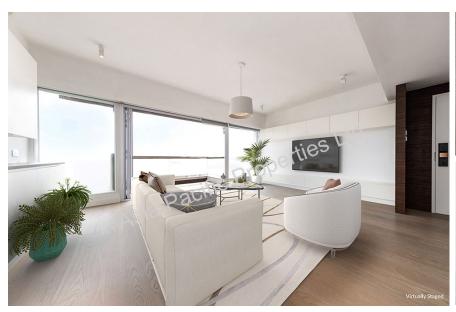

Price: HK\$39.5M (Attractive offers will be considered)

Rental: HK\$80,000 (inclusive of Management Fee & Government Rates)

Particulars: Exquisitely designed residence with the finest of provisions throughout.

Spacious living-dining room with a balcony overlooking the South China Sea.

Modernized open-plan kitchen with appliances and ample storage space.

Master bedroom enjoys an exceptionally large ensuite bathroom with a modern bathtub and