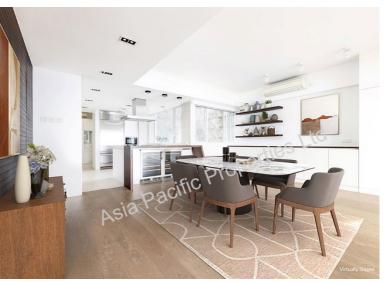

- Spacious living-dining room with a balcony overlooking the South China Sea.
- Modernized open-plan kitchen with appliances and ample storage space.
- Master bedroom enjoys an exceptionally large ensuite bathroom with a modern bathtub and separate shower stall.
- The murphy bed in the study room allows flexibility on the usage of space.
- Price is inclusive of one covered carpark.