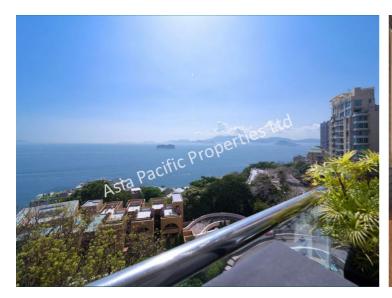

- Spacious living-dining room with a balcony overlooking the South China Sea.
- Modernized open-plan kitchen with appliances and ample storage space.
- Master bedroom enjoys an exceptionally large ensuite bathroom with a modern bathtub and separate shower stall.
- The murphy bed in the study room allows flexibility on the usage of space.
- Price is inclusive of one covered carpark.