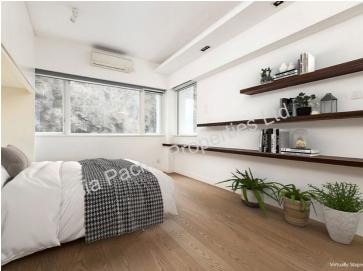

- Spacious living-dining room with a balcony overlooking the South China Sea.
- Modernized open-plan kitchen with appliances and ample storage space.
- Master bedroom enjoys an exceptionally large ensuite bathroom with a modern bathtub and separate shower stall.
- The murphy bed in the study room allows flexibility on the usage of space.
- Price is inclusive of one covered carpark.