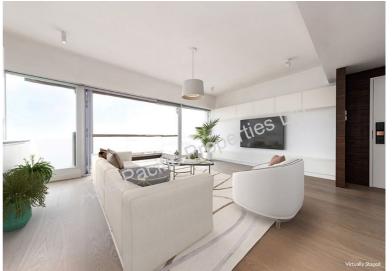

- Spacious living-dining room with a balcony overlooking the South China Sea.
- Modernized open-plan kitchen with appliances and ample storage space.
- Master bedroom enjoys an exceptionally large ensuite bathroom with a modern bathtub and separate shower stall.
- The murphy bed in the study room allows flexibility on the usage of space.
- Price is inclusive of one covered carpark.