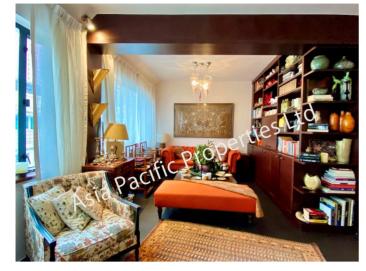

Particulars: Designer residence located in the quiet and peaceful neighbourhood above

Sai Ying Pun.

Generously sized living-dining areas which are perfect for hosting dinner

parties.

Sliding open the glass doors, enables the living-dining area to expand and flow

onto the private terrace.

Double sized 2 bedrooms (with built-in storage), 1 family room, 2 bathrooms as

well as a helper's room with private bathroom.

Additional features of this residence are the large private terraces and rooftop.