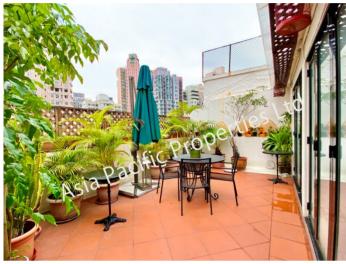

onto the private terrace.

Double sized 2 bedrooms (with built-in storage), 1 family room, 2 bathrooms as

well as a helper's room with private bathroom.

Additional features of this residence are the large private terraces and rooftop.