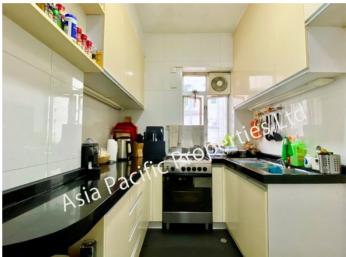

onto the private terrace.

Double sized 2 bedrooms (with built-in storage), 1 family room, 2 bathrooms as

well as a helper's room with private bathroom.

Additional features of this residence are the large private terraces and rooftop.