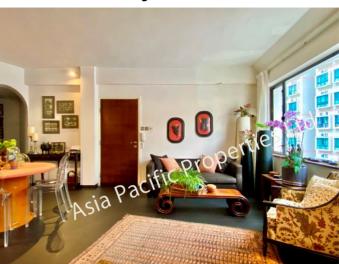

Particulars: Designer residence located in the quiet and peaceful neighbourhood above

Sai Ying Pun.

Generously sized living-dining areas which are perfect for hosting dinner

parties.

Sliding open the glass doors, enables the living-dining area to expand and flow

onto the private terrace.

Double sized 2 bedrooms (with built-in storage), 1 family room, 2 bathrooms as

well as a helper's room with private bathroom.

Additional features of this residence are the large private terraces and rooftop.