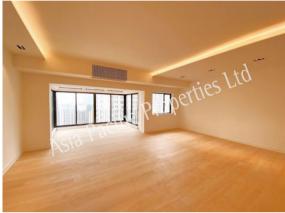

## SOLE AGENT- Available for Purchase Cliffview Mansion, Mid-Levels

For identification purpose only Subject to contract and availability

Address: Cliffview Mansions, 25 Conduit Road Hong Kong

Floor Area: 3,300 sq.ft (Gross) | 2,872 sq.ft (Net)

Price: HK\$65 million

Particulars: Crisp, newly designed and fitted premises

Modern kitchen with all new quality electrical appliances

Spacious dining and double living area with enclosed balcony

Unique layout with three (3) ensuite bathrooms

Located in Mid-Levels and within close proximity to escalator

and daily amenities.

For further information or viewing, please contact