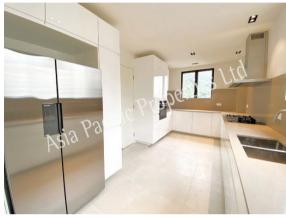

Price: HK\$65 million

Particulars: Crisp, newly designed and fitted premises

Modern kitchen with all new quality electrical appliances

Spacious dining and double living area with enclosed balcony

Unique layout with three (3) ensuite bathrooms