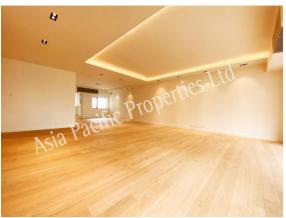

## SOLE AGENT- Available for Purchase Cliffview Mansion, Mid-Levels

For identification purpose only Subject to contract and availability

Address: Cliffview Mansions, 25 Conduit Road Hong Kong

Floor Area: 3,300 sq.ft (Gross) | 2,872 sq.ft (Net)

Price: HK\$65 million

Particulars: Crisp, newly designed and fitted premises

Modern kitchen with all new quality electrical appliances

Spacious dining and double living area with enclosed balcony

Unique layout with three (3) ensuite bathrooms

Located in Mid-Levels and within close proximity to escalator

and daily amenities.

For further information or viewing, please contact